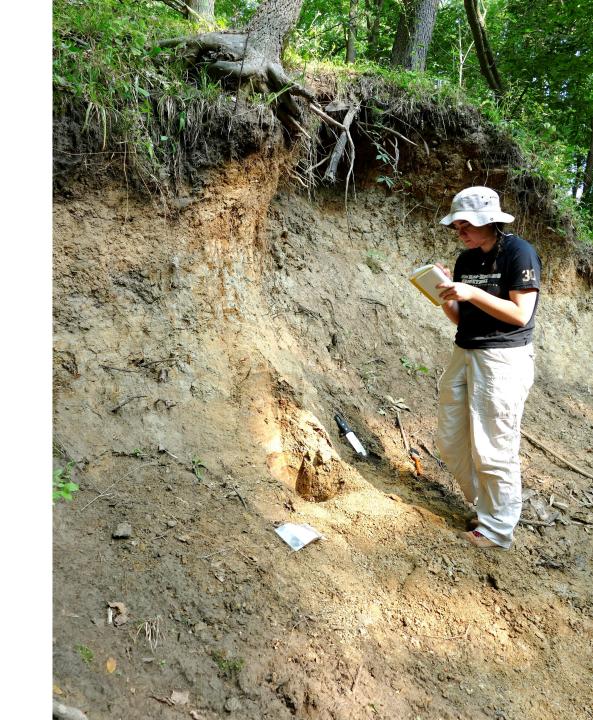

## Day one field trip – Via what interests you

- Join up in a group of 2 or 3
- 1<sup>st</sup> Characterize each landscape
  - What factors did your group use to describe these landscapes?
- 2<sup>nd</sup> Group landscapes into common settings.
- 3<sup>rd</sup> Work together to determine what variables 'your' landscapes place on soil formation, quality and health?