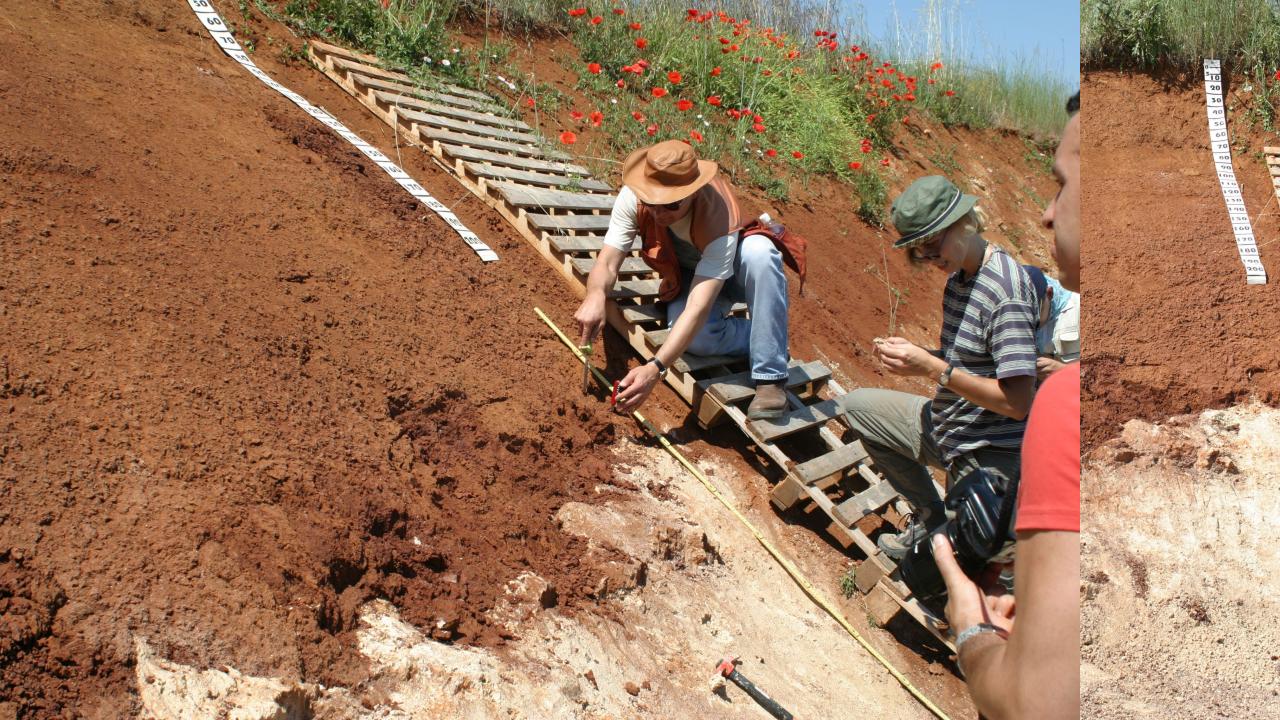

## Day one field trip – Via what interests you

- Join up in a group of 2 or 3
- 1<sup>st</sup> Characterize each landscape
  - What factors did your group use to describe these landscapes?
- 2<sup>nd</sup> Group landscapes into common settings.
- 3<sup>rd</sup> Work together to determine what variables 'your' landscapes place on soil formation, quality and health?

## Day one field trip – Via what interests you

- Join up in a group of 2 or 3
- 1<sup>st</sup> Characterize each landscape
  - What factors did your group use to describe these landscapes?
- 2<sup>nd</sup> Group landscapes into common settings.
- 3<sup>rd</sup> What factors do this landscapes place on soil formation?