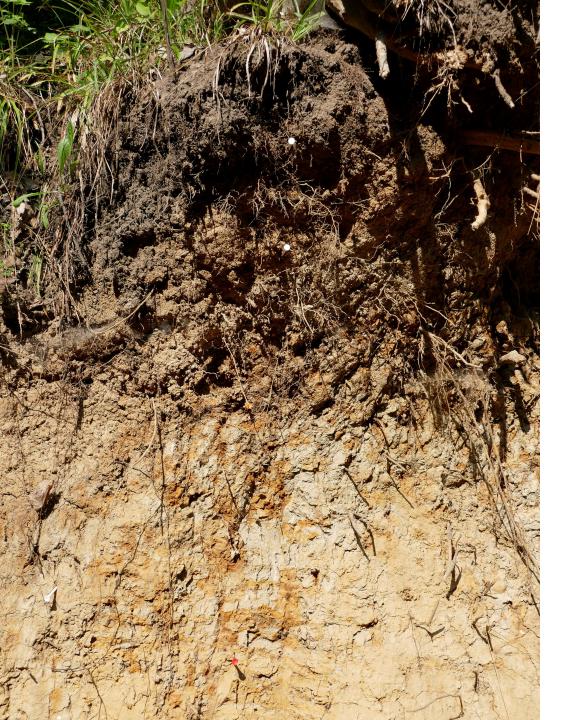

## Day one field trip – Via what interests you

- Join up in a group of 2 or 3
- 1<sup>st</sup> Characterize each landscape
  - What factors did your group use to describe these landscapes?
- 2<sup>nd</sup> Group landscapes into common settings.
- 3<sup>rd</sup> Work together to determine what variables 'your' landscapes place on soil formation, quality and health?