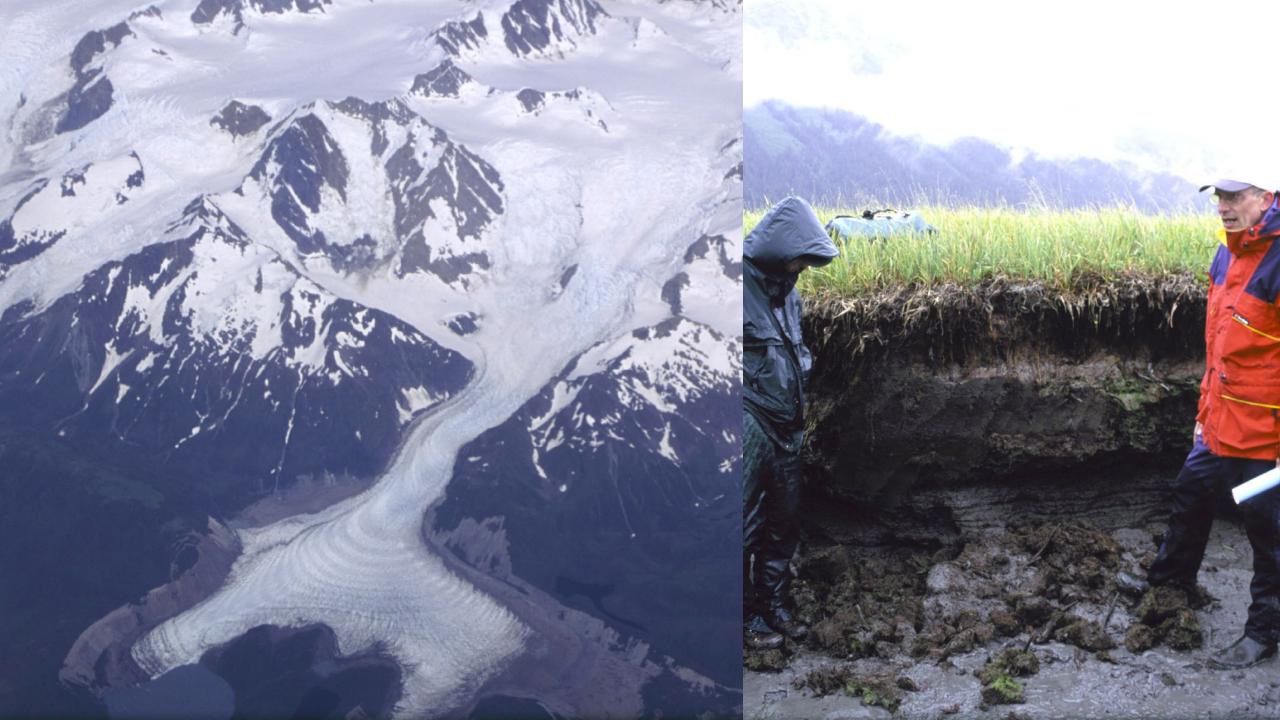

## Day one field trip – Via what interests you

- Join up in a group of 2 or 3
- 1<sup>st</sup> Characterize each landscape
  - What factors did your group use to describe these landscapes?
- 2<sup>nd</sup> Group landscapes into common settings.
- 3<sup>rd</sup> Work together to determine what variables 'your' landscapes place on soil formation, quality and health?